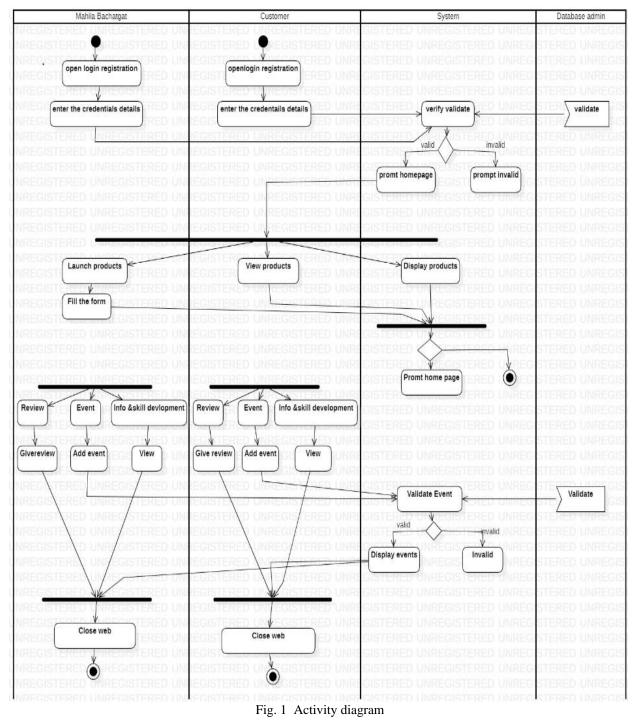

### IV. METHODOLOGY

B: Path Flow and Features of Software:

> In system we are implementing sign up/registration page for Mahila bachatgats as well as customers, where they will be registered and then they will have a login id and password available for them.

Customer will view the products and services on this website and can directly view the details and contact the bachatgats, view on our website's social media pages named" Atmanirbhar Mahila~ Saheli Ehaath". Also all other features are available for customers like viewing the details of various events, grooming lectures online n around them ,also they can upload events information which will be displayed after verification by admin, viewing information, learning various skills from in-site YouTube videos, adding review, placing order directly via contacting owner or online wallet and cash on delivery etc.

### DOI 10.17148/IJARCCE.2021.10208

This system keeps all records of products services and in its users. Admin will have to manage products and services, price of products and services (Using ML) discounts, events verification etc. through registered account.

The website will help in easy maintaining and updating products in the website for the administrator. User can search for required different categories of products. User can give his/her review about product, improvement of product. Admin can give reply to those reviews easily.

> Unauthorized user cannot add product first it needs to be registered and then can add.

This System gives an automated output from resulting algorithm for price increment for the best reviewed products and services so Mahila bachat gats would get more profit margin.