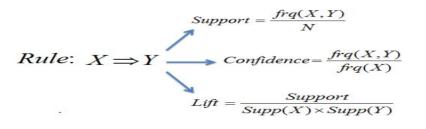

# PRICE PREDICTION /INCREMENT USING MACHINE LEARNING

What is machine learning: - Machine learning is an application of artificial intelligence (AI) that provides systems the ability to automatically learn and improve from experience without being explicitly programmed. Machine learning focuses on the development of computer programs that can access data and use it to learn for themselves.

What is market basket analysis: - Market basket analysis is a data mining technique used by retailers to increase sales by better understanding customer purchasing patterns. It involves analysing large data sets, such as purchase history, to reveal product groupings, as well as products that are likely to be purchased together.

Types of market basket analysis: - Predictive market basket analysis: This type considers items purchased in sequence to determine cross-sell.

Differential market basket analysis: This type considers data across different stores, as well as purchases from different customer groups during different times of the day, month or year. If a rule holds in one dimension (like store, time period or customer group), but does not hold in the others, analysts can determine the factors responsible for the exception. These insights can lead to new product offers that drive higher sales [6].

# International Journal of Advanced Research in Computer and Communication Engineering

Vol. 10, Issue 2, February 2021

DOI 10.17148/IJARCCE.2021.10208

Fig: 7 Market – basket analysis

| Rule                   | Support | Confidence | Lift |
|------------------------|---------|------------|------|
| $A \Rightarrow D$      | 2/5     | 2/3        | 10/9 |
| $C \Rightarrow A$      | 2/5     | 2/4        | 5/6  |
| $A \Rightarrow C$      | 2/5     | 2/3        | 5/6  |
| $B \& C \Rightarrow D$ | 1/5     | 1/3        | 5/9  |

Fig: 8 Association rules in Market- basket analysis

Price Increment for most selling product- Using Market Basket Analysis Algorithm

Market basket analysis algorithm: - Ck: Candidate itemset of size k *Lk*: frequent itemset of size k  $L1 = \{ \text{frequent items} \};$ **for**  $(k = 1; Lk! = \emptyset; k++)$  **do begin** Ck+1 = candidates generated from Lk; for each transaction *t* in database do increment the count of all candidates in Ck+1 that are contained in tLk+1 = candidates in Ck+1 with min\_support end return Uk Lk; Price Prediction Algorithm :-X=test search agent While(i<maximum number of iterations) For every search agent Update A,C,P If 1(p<0.5) If 2(A<1) Else if(A>1) Select random search agent Update the position of current search End if 2 End for End while